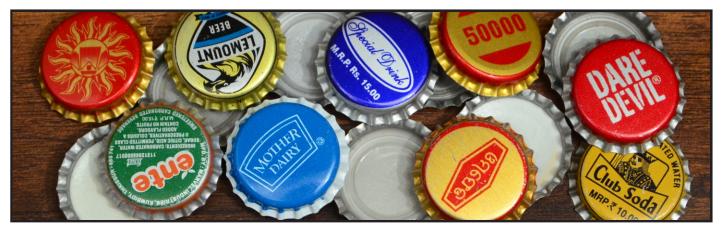

### **UNIT-02 (CROWN CORK DIVISION)**

Here we are manufacturing Crown Corks by NIPPON Fully automatic (JAPAN) Printing machine and we have All types Of Crown Corks:

- PVC Spun crown corks ideal for sterilized flavored milk.
- Day blend double ring crown corks for soft drinks, beer, soda and juice.
- PVC free crown cork which are latest version

### **Crown Caps**

We are producing following types of high-quality Crown Caps from the most modern fully automatic plant with all imported technology and equipment:

- Dry Blend Crown Caps
- Molded Crown Caps •
- PVC Spun Crown Caps
- Capacity 3 million caps/Day.
- Dust/insect free environment.
- Most Modern, zero error, computerized machines.
- Offering state-of-the-art Dry Blend Technology with Double Lip Liner,
- In house Printing facility.
- Fully Equipped, Most Modern testing and quality control lab
- Dust Free Environment.
- ISO certified company.